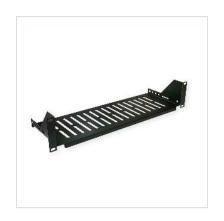

## VALUE 19"-Fixed Shelf, 485 x 150mm, max. 15 kg, 2U, black

Product No. 26.99.0404

Manufacturer VALUE

**Manufacturer No.** 26.99.0404

**EAN (single piece)** 7630049627109

## Mounting rack for installation in 19-inch cabinets and wall-mounted enclosures

- 19" fixed shelf with maximum load capacity of 15 kg
- Suitable for cabinets and wall-mounted enclosures from 400 mm depth

| Technical specifications          |                         |
|-----------------------------------|-------------------------|
| Manufacturer                      | VALUE                   |
| Product group                     | 19"-/10"-Equipment rack |
| Product type                      | 19"-tool carriers       |
| Colour                            | black                   |
| Extractable                       | no                      |
| 19" shelves required for mounting | 2                       |
| Footprint (WxD)                   | 440 x 150 mm            |
| Max. load capacity                | 15 kg                   |
| Required mounting height          | 2U                      |
| Height                            | 88 mm                   |
| Width                             | 485 mm                  |