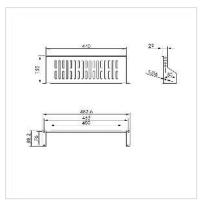

| Technical specifications          |                         |
|-----------------------------------|-------------------------|
| Manufacturer                      | VALUE                   |
| Product group                     | 19"-/10"-Equipment rack |
| Product type                      | 19"-tool carriers       |
| Colour                            | black                   |
| Extractable                       | no                      |
| 19" shelves required for mounting | 2                       |
| Footprint (WxD)                   | 440 x 150 mm            |
| Max. load capacity                | 15 kg                   |
| Required mounting height          | 2U                      |
| Height                            | 88 mm                   |
| Width                             | 485 mm                  |

| Depth                              | 150 mm |
|------------------------------------|--------|
| Weight                             | 920 g  |
| Height of packaging (single piece) | 100 mm |
| Width of packaging (single piece)  | 160 mm |
| Depth of packaging (single piece)  | 500 mm |
| Package weight (single piece)      | 1 kg   |