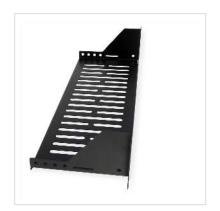

## VALUE 19"-Fixed Shelf, 485 x 150mm, max. 15 kg, 2U, black

Product No. 26.99.0404

Manufacturer VALUE

**Manufacturer No.** 26.99.0404

**EAN (single piece)** 7630049627109

## Mounting rack for installation in 19-inch cabinets and wall-mounted enclosures

- 19" fixed shelf with maximum load capacity of 15 kg
- Suitable for cabinets and wall-mounted enclosures from 400 mm depth

| Technical specifications          |                         |
|-----------------------------------|-------------------------|
| Manufacturer                      | VALUE                   |
| Product group                     | 19"-/10"-Equipment rack |
| Product type                      | 19"-tool carriers       |
| Colour                            | black                   |
| Extractable                       | no                      |
| 19" shelves required for mounting | 2                       |
| Footprint (WxD)                   | 440 x 150 mm            |
| Max. load capacity                | 15 kg                   |
| Required mounting height          | 2U                      |
| Height                            | 88 mm                   |
| Width                             | 485 mm                  |